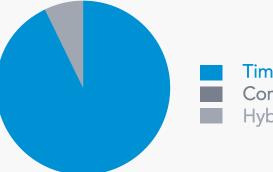

#### PROGRAM DESIGN OF REGISTERED APPRENTICES

Time-Based: 417 Competency-Based: 0 Hybrid: 63